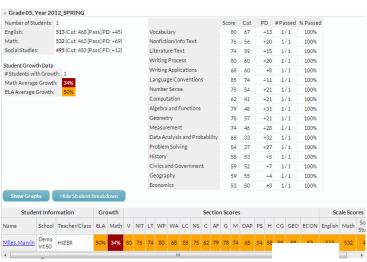

· Click on the Data Warehouse tab at the top:

Data Warehouse

· Click on the Summary tab to view all testing scores in one screen:

Summary

· Click on the Assessment tab to view data breakdown:

ISTEP