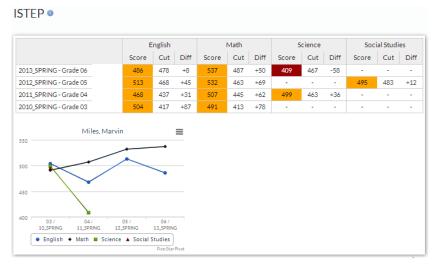

· Click on the Data Warehouse tab at the top:

Data Warehouse

· Click on the Summary tab to view all testing scores in one screen:

Summary

· Click on the Assessment tab to view data breakdown:

ISTEP